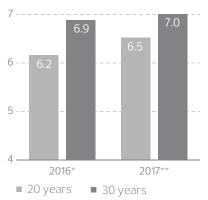

#### ANNUALISED RATES OF RETURN

- \* As of 31 December 2016
- \*\* As of 31 December 2017

Note: Performance for 2017 remains provisional until final data for non-listed assets is included.

In U.S. Dollar terms, the 20-year and 30-year annualised rates of return for the ADIA portfolio were 6.5% and 7.0% respectively, as of 31 December 2017.

Performance is measured based on underlying audited financial data and calculated on a time-weighted basis.