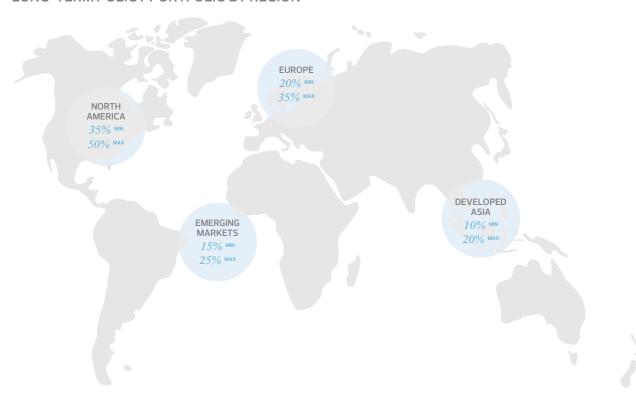

ts is included.

In U.S. Dollar terms, the 20-year and 30-year annualised rates of return for the ADIA portfolio were 6.5% and 7.0% respectively, as of 31 December 2017.

Performance is measured based on underlying audited financial data and calculated on a time-weighted basis.

### PORTFOLIO BY ASSET CLASS LONG-TERM POLICY PORTFOLIO\*



55%

of ADIA's assets are managed by external fund managers whose activities are subject to careful oversight by internal ADIA teams.

50%

of ADIA's assets are invested in index-replicating strategies.

- Maximum
- Maximum
- \* The above denotes long-term policy portfolio ranges within which allocations can fluctuate; hence they do not total 100%.
- \*\* Alternatives comprises hedge funds and managed futures.

### LONG-TERM POLICY PORTFOLIO BY REGION\*