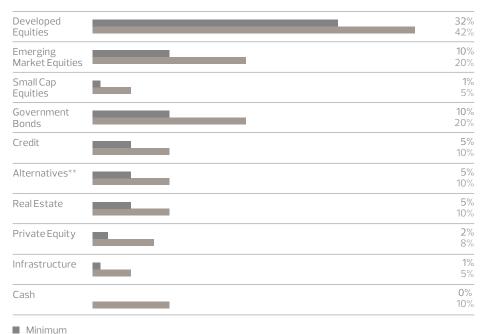

### PORTFOLIO BY ASSET CLASS LONG-TERM POLICY PORTFOLIO\*

55%

of ADIA's assets are managed by external fund managers whose activities are subject to careful oversight by internal ADIA teams.

50%

of ADIA's assets are invested in index-replicating strategies.

- Maximum
- Maximum
- \* The above denotes long-term policy portfolio ranges within which allocations can fluctuate; hence they do not total 100%.
- \*\* Alternatives comprises hedge funds and managed futures.